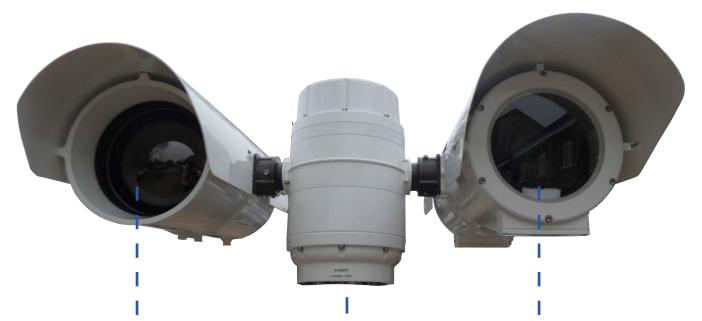

## **OSIRIS**

## **MULTI-SENSOR CAMERA PLATFORM**

The Osiris camera platform is an accurate, high specification, mid to long range PTZ camera platform capable of supporting multi-sensor technologies, including long range illumination. With the option of harmonic drive gears, the Osiris is highly accurate with almost zero backlash.

## THERMAL SENSOR OPTIONS INCLUDE:

Uncooled LWIR Fixed Lenses:

14mm to 100mm (17μm)

Uncooled LWIR Zoom Lenses:

• 15-100mm to 25-225mm (17μm)

Uncooled LWIR LR Range Zoom Lenses:

• 15-75mm to 25-225mm (12µm)

Cooled MWIR Zoom Lenses:

## **VISIBLE SENSOR OPTIONS:**

HD Visible Low Light Zoom Lenses:

- 4.3-129mm
- 15.2-500mm
- 16.7-2000mm (with 2x extender on)

4K Visible Low Light Zoom Lens:

• 4.4-88.4mm

HD Visible Ultra Low Light Zoom Lenses: